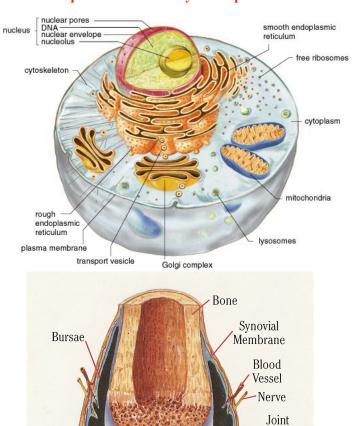

## Average life of a cell is 120 days

## Basic Cell Consist Of:

- Proteins
- ➢ Enzymes
- Lipids (fats)
- DNA & RNA
- Chromosomes (Humans 46)

### Viruses & Bad Bacteria Can Damage DNA

Which create mutations or cancer cells

## Nutrition At The Cellular Level

Critical all <u>90 nutrients</u> are present for biochemical completeness & healthy cell reproduction

## NUTRITIONAL POSITIVES

Cavity

Synovial

Fluid

Joint

Capsule

Articular

Cartilage Periosteum

### Medical Questions—Ask Dr. Joel Wallach; live on the radio (Monday – Friday)

Tendon

Bone

3:05 pm est2:05 pm cst1:05 pm mst12:05 pm pst1-888-379-2552"Dead Doctors Don't Lie"4:05 pm est3:05 pm cst2:05 pm mst1:05 pm pst1-877-912-7529"Let's Play Doctor"Email: Dr. Edmond DeVory - log onto www.youngevity.com